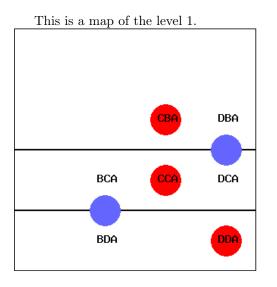

 ${\bf 1}$  You are standing in front of the door at BDA - You have the keys brown gray . You can open the door with the gray key and go north 10 You can look around 2

 ${\bf 2}$  You are standing in a corridor leading from east to west. Apart from you there is a dwarf at DDA here. There is a door BDA in the northern wall. You have the keys brown gray . What do you want to do? Talk with the dwarf - go to 5 Go to the field BDA - 1

 ${\bf 3}$  You are standing in front of the door at DCA - You have the keys brown gray . You can open the door with the brown key and go north 9 You can look around 8

4 You are standing next to the dwarf at CCA. You have the keys brown gray . Hello, my name is Noratdrok Lightarm . Congratulations! You have won! You can look around 8

 ${\bf 5}$  You are standing next to the dwarf at DDA. You have the keys brown gray . Hello, my name is Thikdraic Leatherriver . The dwarf does not accept any exchange. You can look around 2

 ${\bf 6}$  You are standing in a small room. Apart from you there is a dwarf at CBA here. There is a door DBA in the southern wall. You have the keys brown gray . What do you want to do? Talk with the dwarf - go to 7 Go to the field DBA - 9

 $7\,$  You are standing next to the dwarf at CBA. You have the keys brown gray . Hello, my name is Ruvolin Windsunder . The dwarf does not accept any exchange. You can look around  $6\,$ 

8 You are standing in a corridor leading from east to west. Apart from you there is a dwarf at CCA here. There is a door DCA in the northern wall. There is a door BCA in the southern wall. You have the keys brown gray . What do you want to do? Talk with the dwarf - go to 4 Go to the field BCA - 10 Go to the field DCA - 3

 ${\bf 9}$  You are standing in front of the door at DBA - You have the keys brown gray . You can open the door with the brown key and go south 3 You can look around 6

10 You are standing in front of the door at BCA - You have the keys brown gray . You can open the door with the gray key and go south 1 You can look around 8