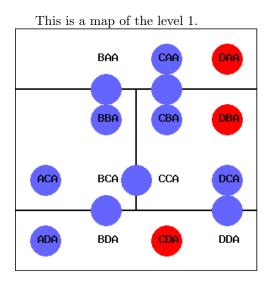

15 You are standing in front of the door at BBA - You have the keys peach rust . None of your keys opens the north door. None of your keys opens the hatch in the ceiling. You can look around 970

16 You are standing next to the dwarf at ABB. You have the keys gray blue . Hello, my name is Rukhon Copperbrewer . The dwarf says: "I would give you the blue key for your keys." If you accept it go to 420. You can look around 187

**21** You are standing next to the dwarf at DBA. You have the keys violet orange . Hello, my name is Gromdec Barrelblade . The dwarf says: "I would give you the keys brown coral for your keys." If you accept it go to 469 . The dwarf says: "I would give you the keys rust coral for your keys." If you accept it go to 182 . You can look around 625

**30** You are standing in a small room. Apart from you there is a dwarf at ACA here. There is a door BBA in the northern wall. There is a door BCA in the eastern wall. There is a door BCA in the southern wall. There are 2 hatches in the ceiling. ACA BBA . You have the keys black white . What do you want to do? Talk with the dwarf - go to 1084 Go to the field ACA - 1044 Go to the field BBA - 546 Go to the field BCA - 631

44 You are standing next to the dwarf at ACA. You have the keys olive coral . Hello, my name is Yubrumir Merrygut . The dwarf does not accept any exchange. You can look around 338

45 You are standing in front of the door at BCA - You have the keys white gray . None of your keys opens the east door. None of your keys opens the south door. You can look around 373