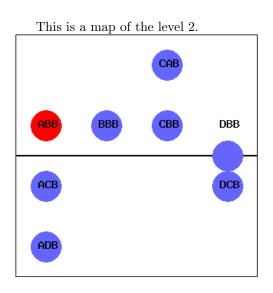

**30** You are standing in a small room. Apart from you there is a dwarf at ACA here. There is a door BBA in the northern wall. There is a door BCA in the eastern wall. There is a door BCA in the southern wall. There are 2 hatches in the ceiling. ACA BBA . You have the keys black white . What do you want to do? Talk with the dwarf - go to 1084 Go to the field ACA - 1044 Go to the field BBA - 546 Go to the field BCA - 631

90 You are standing in front of the door at BDA - You have the violet key. None of your keys opens the north door. You can look around 927

**91** You are standing in front of the door at CAA - You have the keys violet peach . None of your keys opens the south door. You can open the hatch with the peach key and ascend to the upper level 987 You can look around 176

147 You are standing in a small room. Apart from you there is a dwarf at ACA here. There is a door BBA in the northern wall. There is a door BCA in the eastern wall. There is a door BCA in the southern wall. There are 2 hatches in the ceiling. ACA BBA . You have the keys gray rust . What do you want to do? Talk with the dwarf - go to 125 Go to the field ACA - 720 Go to the field BBA - 1033 Go to the field BCA - 1253

320 You are standing in front of the door at CCA - You have the keys black gray . None of your keys opens the west door. You can look around 515

**321** You are standing in a small room. Apart from you there is a dwarf at DBA here. There is a door CBA in the northern wall. There is a door DCA in the southern wall. There is a door CCA in the western wall. There are 2 hatches in the ceiling. CBA DCA . You have the keys coral orange . What do you want to do? Talk with the dwarf - go to 946 Go to the field CBA - 555 Go to the field CCA - 916 Go to the field DCA - 466